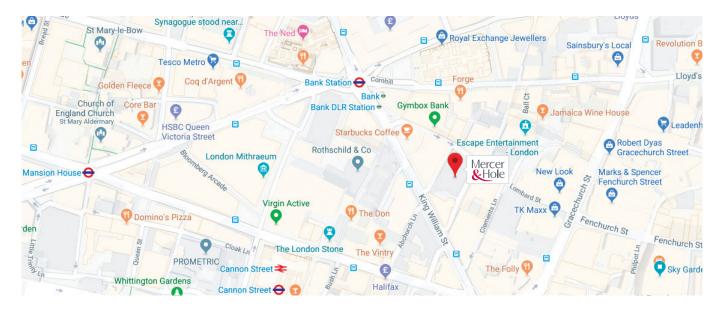

# How to find us

# London Office

21 Lombard Street, London EC3V 9AH T: 020 7236 2601 E: london@mercerhole.co.uk

## By Rail The nearest stations to our office are:

Cannon Street: Approximate 5 minute walk Moorgate: Approximate 7 minute walk City Thameslink (Ludgate Hill exit): Approximate 12 minute walk London Bridge: Approximate 10 minute walk **Liverpool Street:** Approximate 10 minute walk **Blackfriars:** Approximate 12 minute walk

## By Underground and Docklands Light Railway The nearest stations to our office are:

**Bank:** Approximate 2 minute walk (Central, DLR, Northern and Waterloo & City lines)

**Monument:** Approximate 5 minute walk (Circle and District lines)

**Cannon Street:** Approximate 5 minute walk (Circle and District lines)

**Moorgate:** Approximate 7 minute walk (Circle, Hammersmith & City, Metropolitan and Northern lines) **London Bridge:** Approximate 10 minute walk (Jubilee and Northern lines)

**Liverpool Street:** Approximate 10 minute walk (Central, Circle, Hammersmith & City and Metropolitan lines)

**Blackfriars:** Approximate 12 minute walk (Circle and District lines)