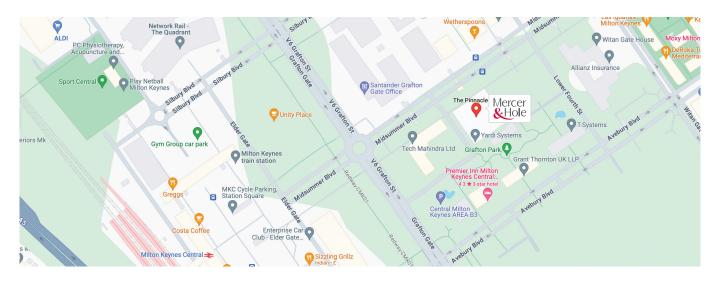

# Milton Keynes Office

The Pinnacle, 170 Midsummer Boulevard, Milton Keynes MK9 1BP T: 01908 605552 E: miltonkeynes@mercerhole.co.uk

#### From the M1 from the North (19 mins):

- Exit the M1 at Junction 14 and take the A509 towards Milton Keynes
- Continue on the A509, H5 Portway, towards Milton Keynes for approximately 3.5 miles, crossing several roundabouts until reaching the junction with V7 Saxon Gate. Continue on H5 for ¼ mile
- At the next roundabout, take 1st exit onto Witan Gate
- Turn right onto Midsummer Boulevard
- Take the next left (Lower Second Street) and The Pinnacle will be on your right hand side

#### From the M1 from the South (18 mins):

- Exit Junction 13 on to A421 towards MK.
- Continue on A421 (H8 Standing Way) crossing several roundabouts until the junction with V7 Saxon Street.
- At roundabout turn right onto Saxon St
- Follow Saxon Street and at the second roundabout turn left onto H6 Childs Way
- At the next roundabout turn right onto Witan Gate
- At the first junction turn left onto Avebury Boulevard
- Take the first right onto Lower Fourth St
- Follow to the end ( the road bends to the left) and the Pinnacle is on your left at the junction with Lower Second Street

#### From the A5 (8 mins):

- Take the A509 slip road to Milton Keynes Central & East
- Continue on the A509, H5 Portway, towards Milton Keynes
- At the 3rd roundabout, take the 3rd exit onto Witan Gate
- Continue on Witan Gate until the junction with Midsummer Boulevard
- Turn right onto Midsummer Boulevard
- Turn right onto Lower Second Street
- Take the first left onto Lower Fourth Street
- Turn left into The Pinnacle

### By Rail

From London, the Midlands and the North West: Take the train to Milton Keynes. www.virgintrainseastcoast.com or www.londonmidland.com

Our office is an 8 minute walk or 2 minute taxi from the station. Leave the station complex cross Elder Gate and continue straight on footpaths parallel with Midsummer Boulevard for ½ mile. The Pinnacle is at the junction of Lower Second and Lower Fourth Streets.

Sat Nav: Our Postcode is MK9 1BP